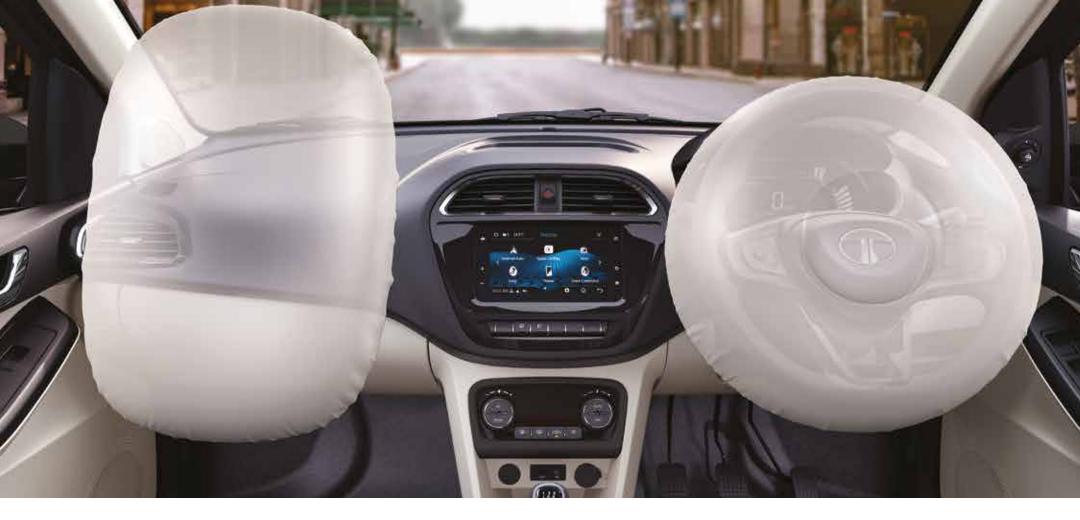

### **ABSOLUTE SAFETY**

Safety is no more an option, but a standard in every variant. Tiago has achieved a 4-star safety rating in the Global NCAP crash test. The Best-in-class safety features include dual front airbags, Anti-lock Braking System (ABS) with Corner Stability Control (CSC) & Electronic Brakeforce Distribution, Rear Parking Assist & much more. Tiago's high-strength body structure ensures absolute safety in every ride.

| Model          | Global NCAP Rating (For adult)                        |
|----------------|-------------------------------------------------------|
| Tata Tiago     | $\begin{array}{c ccccccccccccccccccccccccccccccccccc$ |
| Maruti Wagon R | ☆ ☆                                                   |
| Hyundai Santro | ☆ ☆                                                   |
| Maruti Swift   | ☆ ☆                                                   |
| Grand i10 NIOS | <u> </u>                                              |