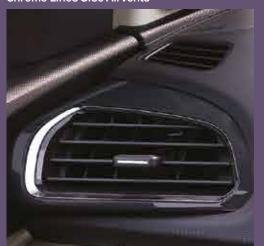

Autofold ORVM with Welcome Function

Cooled Glovebox & Tablet Storage Space

Chrome Lined Side Airvents

Automatic Temperature Control