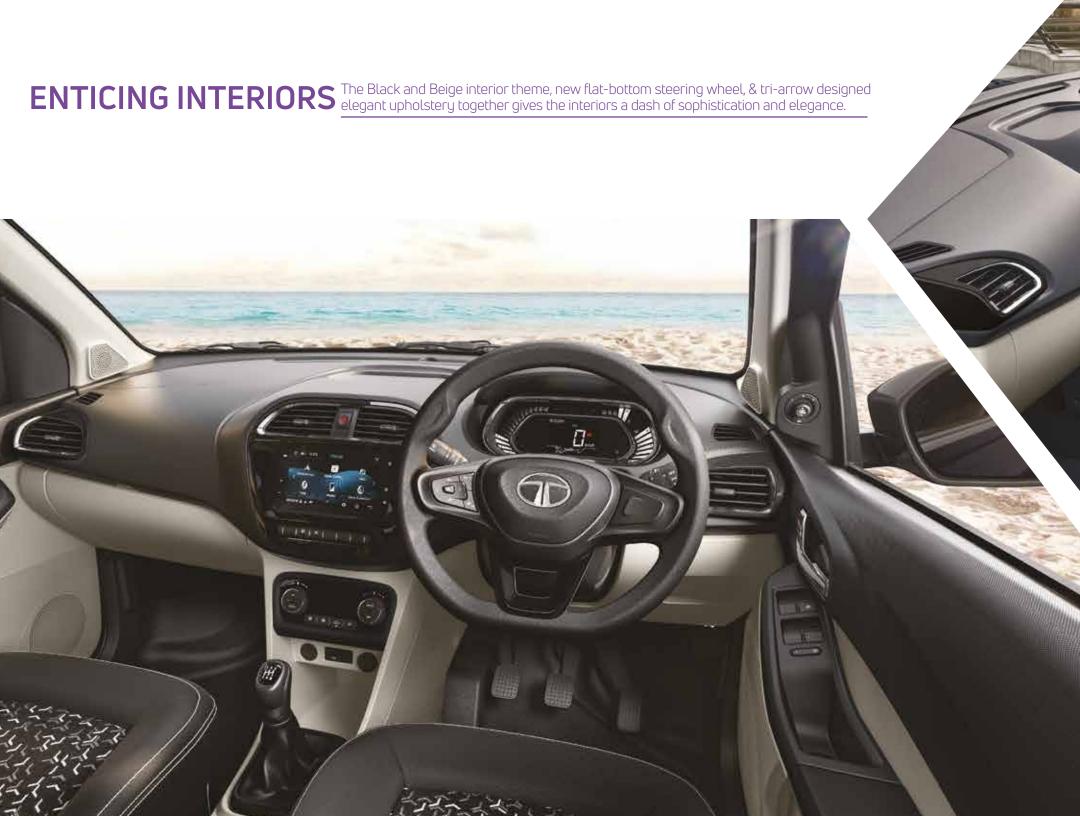

Chrome garnish on Tail Gate and Door Handles

Trendy Dual Tone Alloy Wheels

Classy & expansive space with a premium dual tone interior theme and chrome lined door handles. Premium body-hugging seats with elegant dual tone, tri-arrow designed upholstery