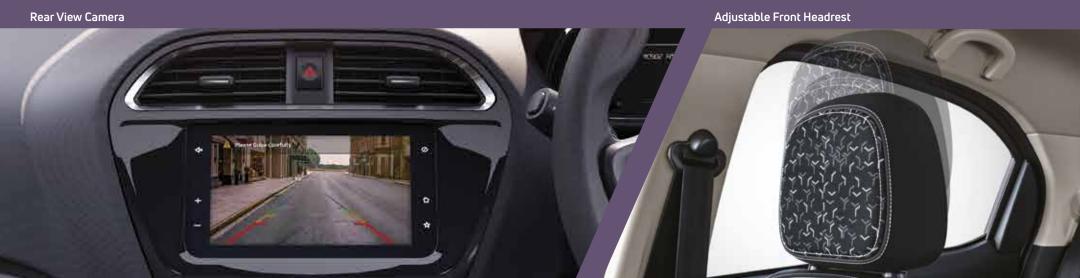

### **ABSOLUTE SAFETY**

Safety is no more an option, but a standard in every variant. Tiago has achieved a 4-star safety rating in the Global NCAP crash test. The Best-in-class safety features include dual front airbags, Anti-lock Braking System (ABS) with Corner Stability Control (CSC) & Electronic Brakeforce Distribution, Rear Parking Assist & much more. Tiago's high-strength body structure ensures absolute safety in every ride.