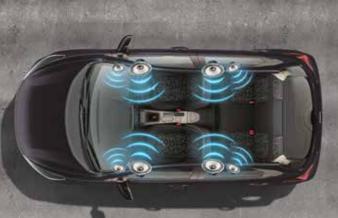

# RHYTHMIC INFOTAINMENT

An infotainment system so serene that it complements the drive. Enjoy seamless entertainment with 17.78 cm touchscreen system & the unmatched acoustics of 8 speakers brought to you by Harman<sup>TM</sup>. Navigate through the streets or connect with Android Auto<sup>TM</sup> or Apple Carplay<sup>TM</sup> for an entertaining ride.

Android Auto™, Apple Carplay™ Connectivity

8 Speaker Surround Sound System for Best-in-Class Acoustics

Image & Video Playback

242 l Boot Space

Height Adjustable Driver Seat