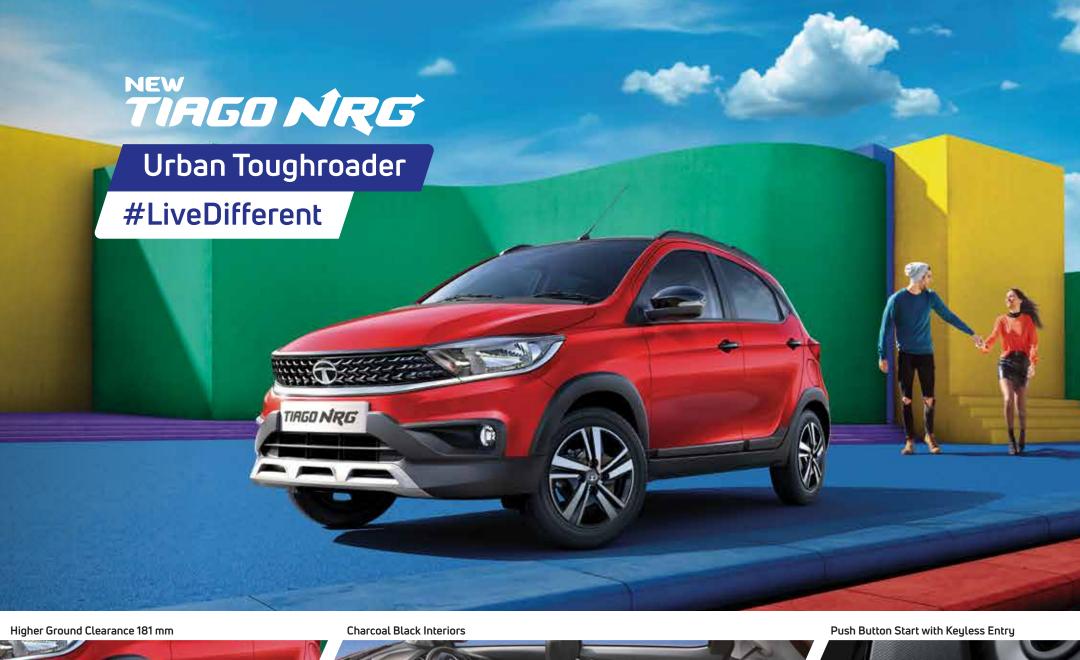

### Max Power-86 ps @ 6000 r/min

Advance AMT Transmission

**TIAGO NRG COLOURS** 

For those who like to Live Different, the new Tiago NRG comes in unique, distinct colours that are nothing less than a style statement.