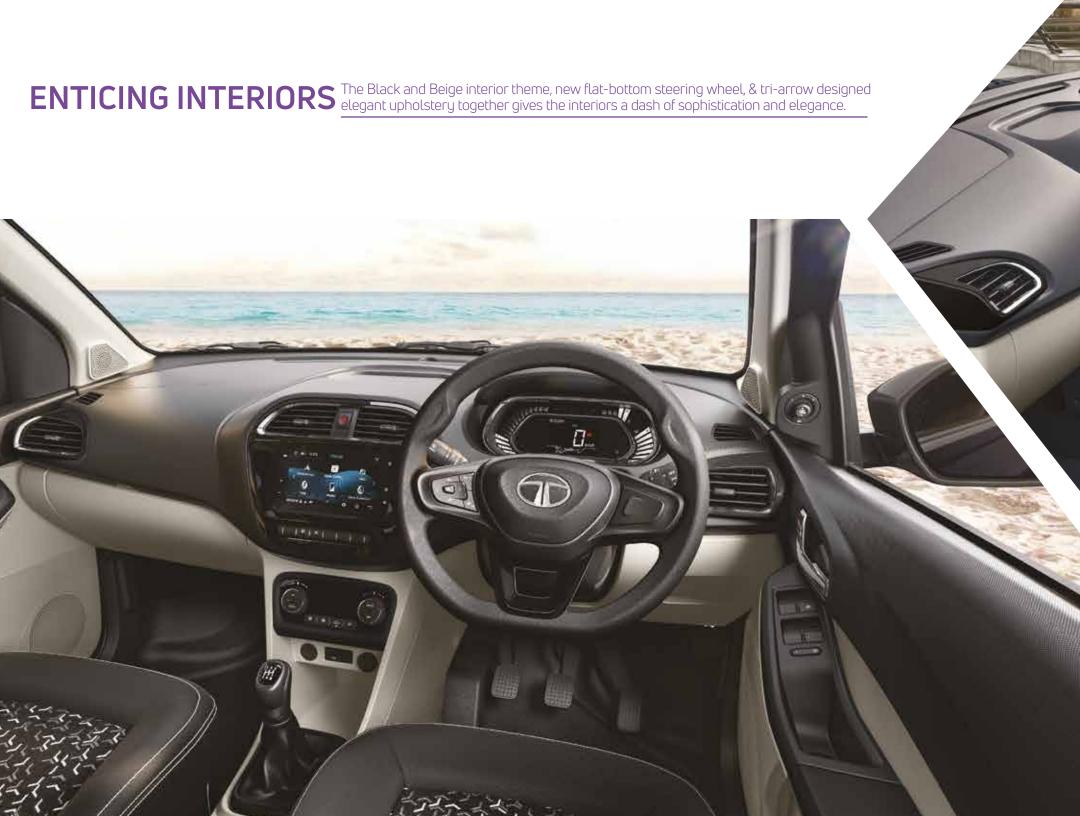

Chrome garnish on Tail Gate and Door Handles

Trendy Dual Tone Alloy Wheels

Classy & expansive space with a premium dual tone interior theme and chrome lined door handles. Premium body-hugging seats with elegant dual tone, tri-arrow designed upholstery

# **COMFORT & CONVENIENCE**

Digital Instrument Cluster

Steering Mounted Control

Intelligently Designed Utility Spaces