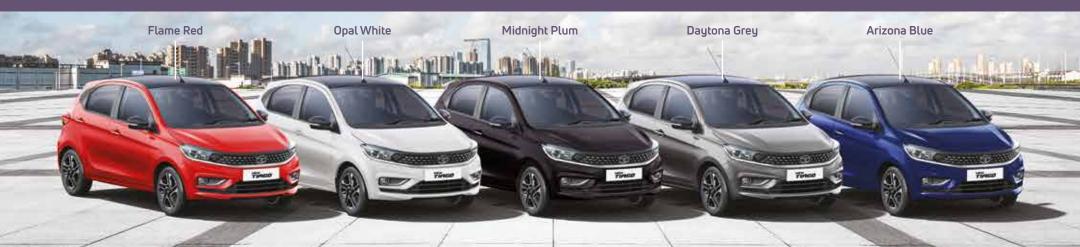

### **TIAGO COLOURS**

Choose from a range of 5 lively colours. Contrast Black roof option available with all the 5 colours.

| Features                                              |             |     |             |            |                 |        |                       |
|-------------------------------------------------------|-------------|-----|-------------|------------|-----------------|--------|-----------------------|
| Variant                                               | XE          | XM  | XT(0)       | XT         | XZ+             | XT NRG | XZ NRG                |
| 1.2 l Petrol                                          | MT          |     | MT          | MT & AMT   | MT & AMT        | MT     | MT & AMT              |
| 1.2 LiCNG                                             | MT          | MT  |             | MT         | MT              |        |                       |
| Exteriors                                             |             |     |             |            |                 |        |                       |
| Integrated Spoiler with Spats                         | Υ           | Υ   | Υ           | Υ          | Υ               | Υ      | Υ                     |
| Stylish Body Colored Bumper                           | Υ           | Υ   | Υ           | Υ          | Υ               |        |                       |
| Dual Tone Front & Rear Bumper                         |             |     |             |            |                 | Υ      | Υ                     |
| Wheel Covers                                          | Hub         | Hub | Full        |            |                 |        |                       |
| R14 Dual Tone Hyperstyle Wheels                       |             |     |             | Υ          | CNG Only        | Υ      |                       |
| LED Turn Indicator on ORVM                            |             |     | Υ           | Υ          | Y               | Υ      | Υ                     |
| Piano Black ORVM                                      |             |     | Y           | Υ          | Y               | Υ      | Υ                     |
| Door Handle Design                                    |             |     | Body Color  | Body Color | Chrome<br>Lined |        | Piano Black<br>Finish |
| Stylized Black Finish On B-Pillar                     |             |     |             | Υ          | Υ               | Υ      | B & C Pillar          |
| R15 Sporty Dual Tone Alloy Wheels                     |             |     |             |            | Υ               |        |                       |
| Projector Headlamps                                   |             |     |             |            | Υ               |        |                       |
| Striking LED DRLs                                     |             |     |             |            | Υ               |        |                       |
| Front Grille with Chrome Tri Arrow Motif              |             |     |             |            | Y               |        |                       |
| Chrome Garnish on Tailgate                            |             |     |             |            | Y               |        |                       |
| Contrast Black Roof Option                            |             |     |             |            | Υ               |        |                       |
| R15 Dual Tone Hyperstyle Wheels                       |             |     |             |            |                 |        | Υ                     |
| Armored Front Cladding                                |             |     |             |            |                 | Y      | Y                     |
| Squircle Wheel Arches                                 |             |     |             |            |                 | Υ      | Υ                     |
| Muscular Tailgate Finish                              |             |     |             |            |                 | Υ      | Υ                     |
| Satin Skid Plate                                      |             |     |             |            |                 | Y      | Υ                     |
| Integrated Roof Rails                                 |             |     |             |            |                 | Y      | Y                     |
| Infinity Black Roof                                   |             |     |             |            |                 | Υ      | Υ                     |
| Interiors                                             | V           | V   | V           |            | V/              | . V    | V                     |
| Tablet Storage Space in Glove Box                     | Y           | Y   | Y           | Y          | Y               | Y      | Y                     |
| Collapsible Grab Handles                              | Y           | Y   | Y           | Y          | Y               | Y      | Y                     |
| Front Power Outlet  Dual Tone Interiors               | Y           | Y   | Y           | Y          | Y               | Y      | Y                     |
| Premium Black & Beige Interiors                       | T           | T   | T           | T          | Y               |        |                       |
| Charcoal Black Interiors                              |             |     |             |            | ı               | Y      | Y                     |
| Premium Full Fabric Seats                             | Y           | Y   | Y           | Υ          | Y               | ī      | T                     |
| Fabric Seats with Deco Stitch                         | '           | '   |             | ı          | '               | Υ      | Υ                     |
| Rear Parcel Shelf                                     |             | Υ   |             | Υ          | Y               | Y      | Y                     |
| Premium Piano Black Finish on Steering Wheel          |             |     | Υ           | Y          | Y               | Y      | Y                     |
| Interior Lamps with Theatre Dimming                   |             |     | Y           | Y          | Y               | Y      | Y                     |
| Premium Piano Black Finish around Infotainment System |             |     | Y           | Y          | Y               | Y      | Y                     |
| Body Coloured Side Airvents with Chrome Finish        |             |     |             |            | Y               |        | Y                     |
| Premium Knitted Roof Liner                            |             |     |             |            | Y               |        |                       |
| Safety & Security                                     |             |     |             |            |                 |        |                       |
| Puncture Repair Kit                                   | Υ           | Υ   | Υ           | Υ          | Υ               | Υ      | Υ                     |
| Immobilizer                                           | Υ           | Υ   | Υ           | Υ          | Υ               | Υ      | Υ                     |
| Driver & Co-Driver Airbags                            | Υ           | Υ   | Υ           | Υ          | Υ               | Υ      | Υ                     |
| ABS with EBD & Corner Stability Control               | Υ           | Υ   | Υ           | Υ          | Υ               | Υ      | Υ                     |
| Driver & Passenger Seat Belt Reminder                 | Υ           | Υ   | Υ           | Υ          | Υ               | Υ      | Υ                     |
| Front Seat Belt with Pretensioners & Load Limiters    | Υ           | Υ   | Υ           | Υ          | Υ               | Υ      | Υ                     |
| Rear Park Assist Sensor & Display                     | Only Sensor | Y   | Only Sensor | Y          |                 | Y      | Υ                     |
| Rear Camera with Dynamic Guidelines                   |             |     |             | RP         | Y               |        | Υ                     |
| Follow-Me-Home Lamps                                  |             |     | Υ           | Υ          | Y               | Υ      | Υ                     |
| Day & Night Inside Rear View Mirror                   |             | Y   | Y           | Υ          | Y               | Υ      | Υ                     |
| Speed Dependent Auto Door Locks                       |             |     | Υ           | Υ          | Υ               | Υ      | Υ                     |
| Front Fog Lamps                                       |             |     |             |            | Υ               | Υ      | Υ                     |
| Rear Defogger                                         |             |     |             |            | Y               | Υ      | Υ                     |
| Instrument Panel                                      |             |     |             |            |                 |        |                       |
| Segmented DIS display 6.35 cm                         | Y           | Y   | Y           | Υ          | Y               | Y      | Υ                     |
| Driver Information System with                        |             |     |             |            |                 |        |                       |
| -Digital Clock                                        | Υ           | Y   | Υ           | Υ          | Y               | Υ      | Υ                     |
| -Gear Shift Display                                   | Y           | Υ   | Y           | Υ          | Y               | Υ      | Υ                     |
| -Trip Meter (2 Nos.), Door Open, Key in Reminder      | Υ           | Υ   | Υ           | Υ          | Υ               | Υ      | Υ                     |
| -Distance to Empty, Trip Average Fuel Efficiency      | γ*          | γ*  | γ*          | γ*         | γ*              | γ*     | γ*                    |
| -Tachometer                                           | Υ           | Υ   | Υ           | Υ          | Υ               | Υ      | Υ                     |