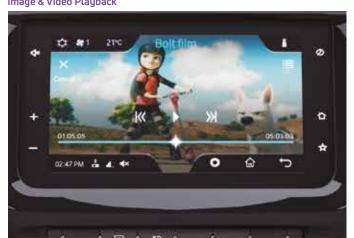

# RHYTHMIC INFOTAINMENT

An infotainment system so serene that it complements the drive. Enjoy seamless entertainment with 17.78 cm touchscreen system & the unmatched acoustics of 8 speakers brought to you by Harman<sup>TM</sup>. Navigate through the streets or connect with Android Auto<sup>TM</sup> or Apple Carplay<sup>TM</sup> for an entertaining ride.

Android Auto™, Apple Carplay™ Connectivity

8 Speaker Surround Sound System for Best-in-Class Acoustics

Image & Video Playback

242 l Boot Space

Height Adjustable Driver Seat