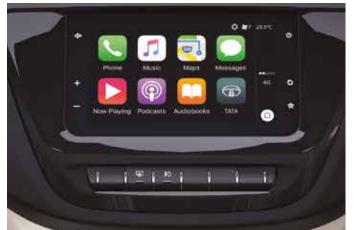

# RHYTHMIC INFOTAINMENT

An infotainment system so serene that it complements the drive. Enjoy seamless entertainment with 17.78 cm touchscreen system & the unmatched acoustics of 8 speakers brought to you by Harman<sup>TM</sup>. Navigate through the streets or connect with Android Auto<sup>TM</sup> or Apple Carplay<sup>TM</sup> for an entertaining ride.

Android Auto™, Apple Carplay™ Connectivity

8 Speaker Surround Sound System for Best-in-Class Acoustics

Image & Video Playback

242 l Boot Space

Height Adjustable Driver Seat