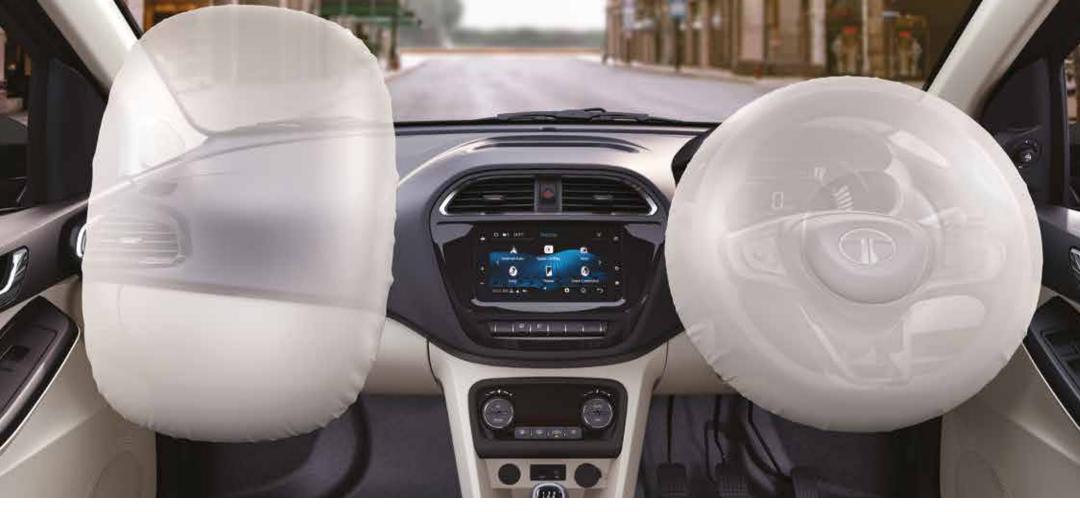

### **ABSOLUTE SAFETY**

Safety is no more an option, but a standard in every variant. Tiago has achieved a 4-star safety rating in the Global NCAP crash test. The Best-in-class safety features include dual front airbags, Anti-lock Braking System (ABS) with Corner Stability Control (CSC) & Electronic Brakeforce Distribution, Rear Parking Assist & much more. Tiago's high-strength body structure ensures absolute safety in every ride.