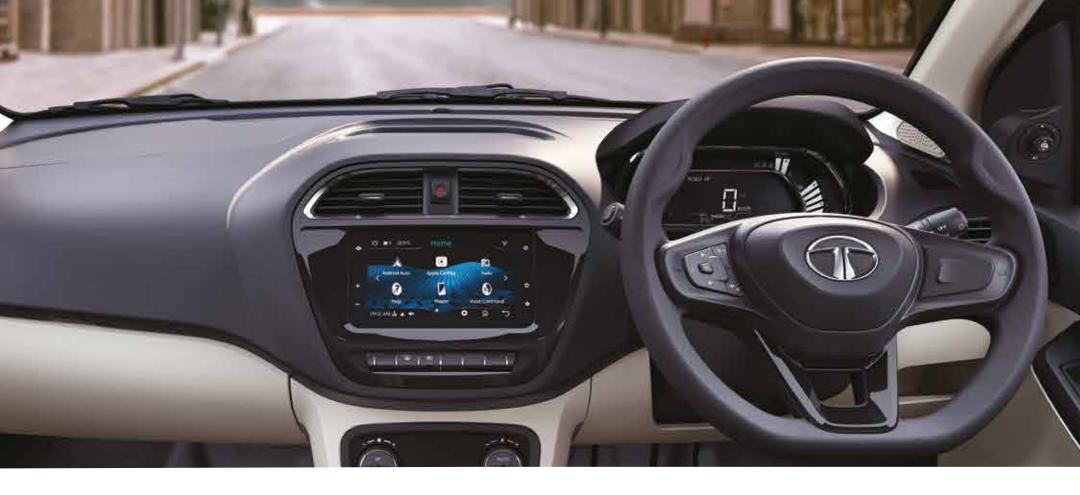

# RHYTHMIC INFOTAINMENT

An infotainment system so serene that it complements the drive. Enjoy seamless entertainment with 17.78 cm touchscreen system & the unmatched acoustics of 8 speakers brought to you by Harman<sup>TM</sup>. Navigate through the streets or connect with Android Auto<sup>TM</sup> or Apple Carplay<sup>TM</sup> for an entertaining ride.

Android Auto™, Apple Carplay™ Connectivity

8 Speaker Surround Sound System for Best-in-Class Acoustics

Image & Video Playback

242 l Boot Space

Height Adjustable Driver Seat