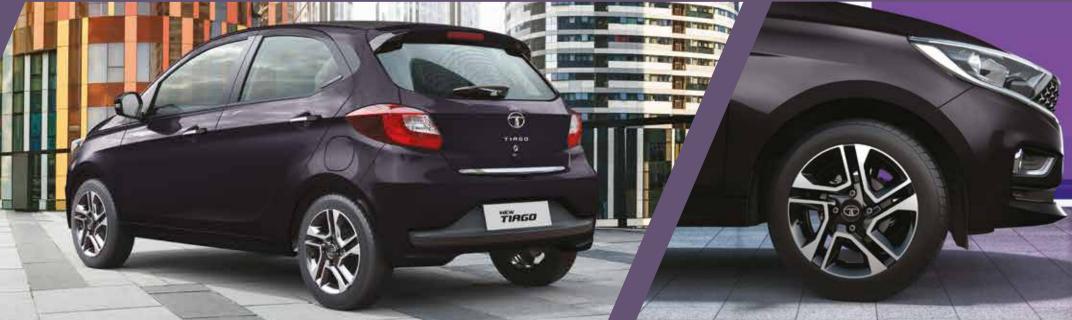

# PREMIUM EXTERIOR

The bold sculpted hood design, projector headlamps, dual tone roof, sophisticated front grille with chrome tri-arrow motif, front fog lamps with chrome garnish and signature LED DRLs, all come together to give the new Tiago an elegant edge that's bound to turn heads.

Chrome garnish on Tail Gate and Door Handles

Trendy Dual Tone Alloy Wheels

Classy & expansive space with a premium dual tone interior theme and chrome lined door handles. Premium body-hugging seats with elegant dual tone, tri-arrow designed upholstery