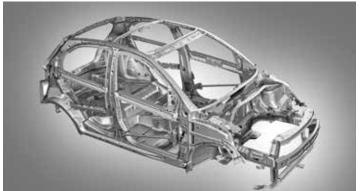

### **ABSOLUTE SAFETY**

Safety is no more an option, but a standard in every variant. Tiago has achieved a 4-star safety rating in the Global NCAP crash test. The Best-in-class safety features include dual front airbags, Anti-lock Braking System (ABS) with Corner Stability Control (CSC) & Electronic Brakeforce Distribution, Rear Parking Assist & much more. Tiago's high-strength body structure ensures absolute safety in every ride.