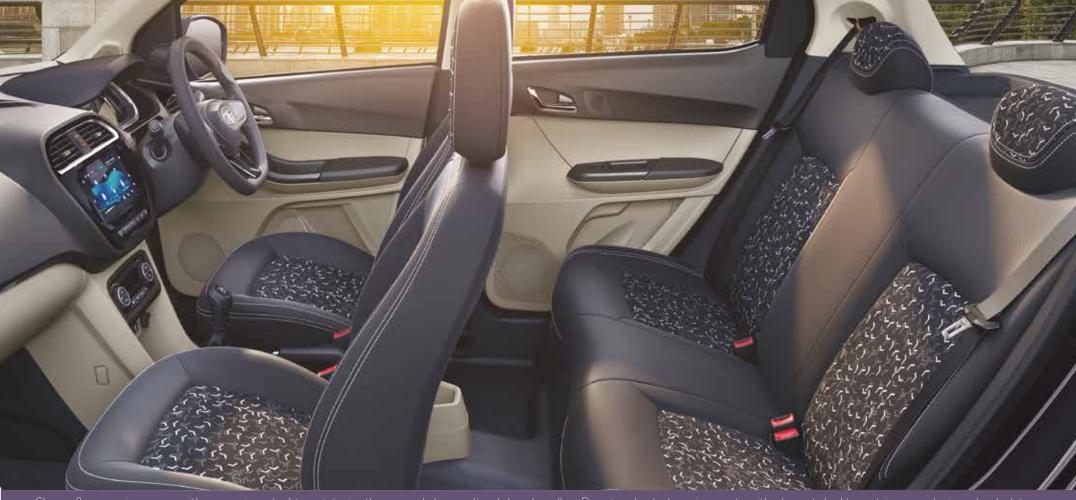

Chrome garnish on Tail Gate and Door Handles

Trendy Dual Tone Alloy Wheels

Classy & expansive space with a premium dual tone interior theme and chrome lined door handles. Premium body-hugging seats with elegant dual tone, tri-arrow designed upholstery

# **COMFORT & CONVENIENCE**

Digital Instrument Cluster

Steering Mounted Control

Intelligently Designed Utility Spaces