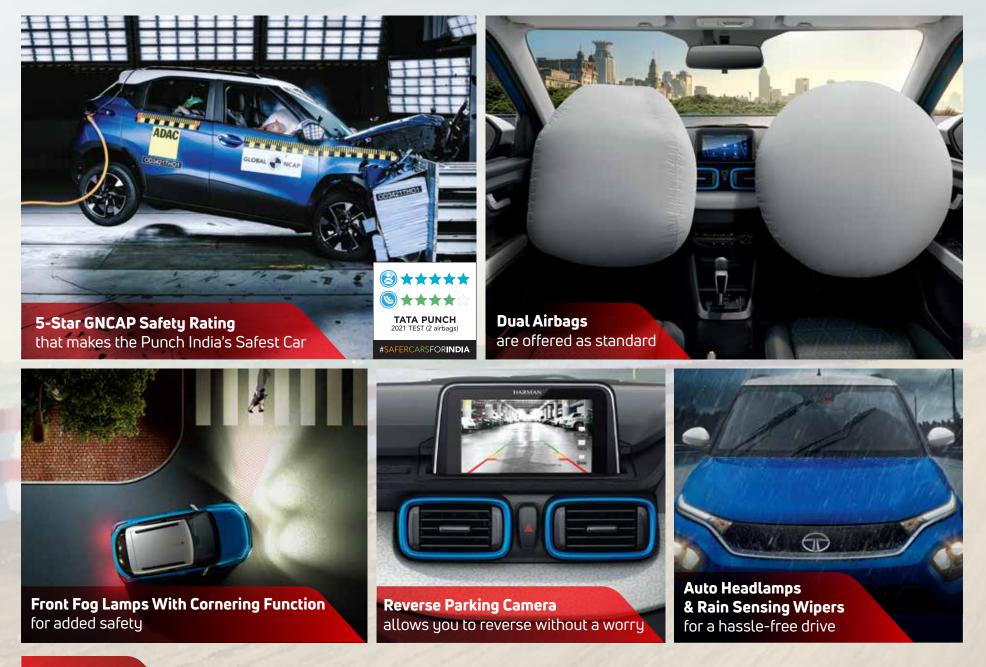

# VIBES WITH YOUR LEVEL OF SAFETY

PUNCH

With the highest level of safety ratings, the Punch is for the fun-lovers and most importantly, the responsible ones.

More Of Safety

Fortified Cabin | ISOFIX | Puncture Repair Kit | Perimetric Alarm | Puddle Lamps | Rear Defogger | ABS & EBD With Brake Sway Control