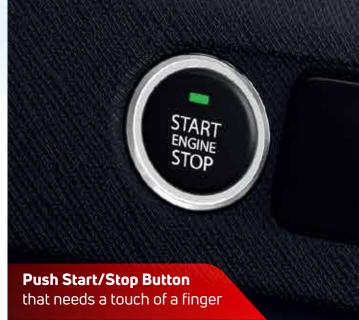

#### Features

All Features Of Adventure +

- Floating 17.78cm Touchscreen Infotainment By Harman<sup>™</sup> With Android Auto<sup>™</sup>/Apple CarPlay<sup>™</sup>
- 4 Speakers, 2 Tweeters
- Reverse Parking Camera
- LED Tail Lamps
- Front Fog Lamps
- R15 Hyper Style Wheels
- Push Button Start/Stop
- One-touch-down Door Window
- Cruise Control
- Driver Seat Height Adjustment
- Traction Pro (AMT Only)
- IAC + ISS Technology