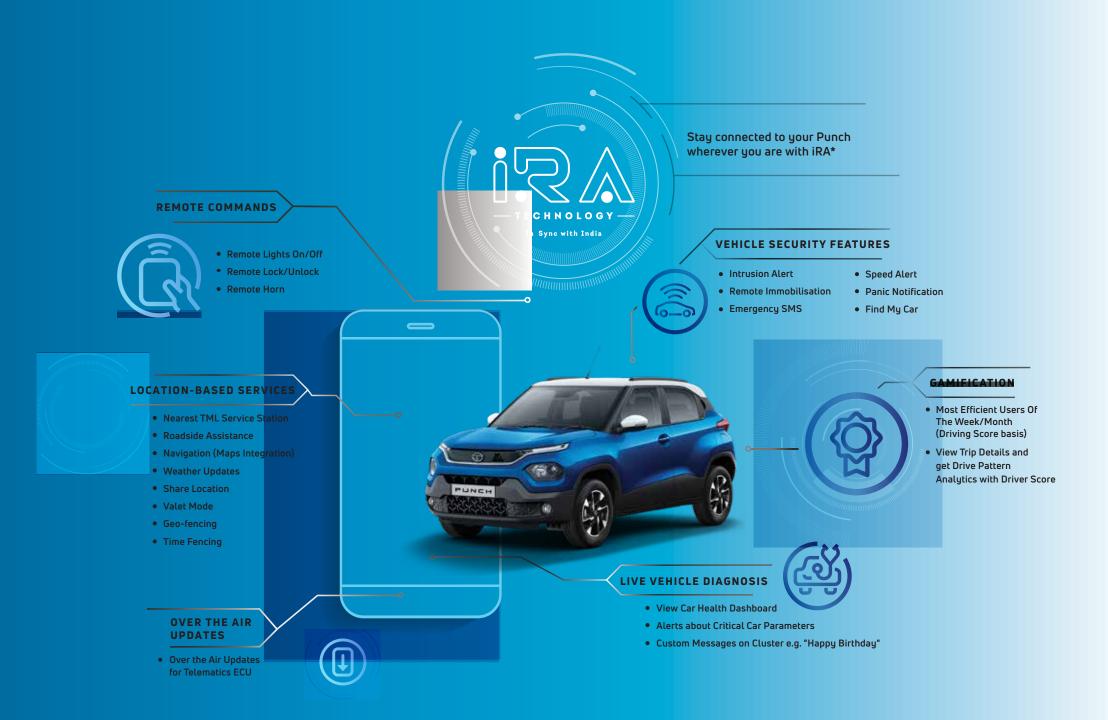

## **VIBES WITH YOUR LOVE FOR TECH**

It's got iRA – the connected car technology from Tata Motors that's in sync with India.

Tribes • is an offering that allows you to chill with fellow Punch owners

REMOTE VEHICLE CONTROL Redefines controlling

convenience by accessing and your car remotely through your smartphone.

of mind with notification

INTRUSION

ALERT

Connected Car Safety redefines car safety with tech innovations

TATA MOTORS Connecting Aspirations