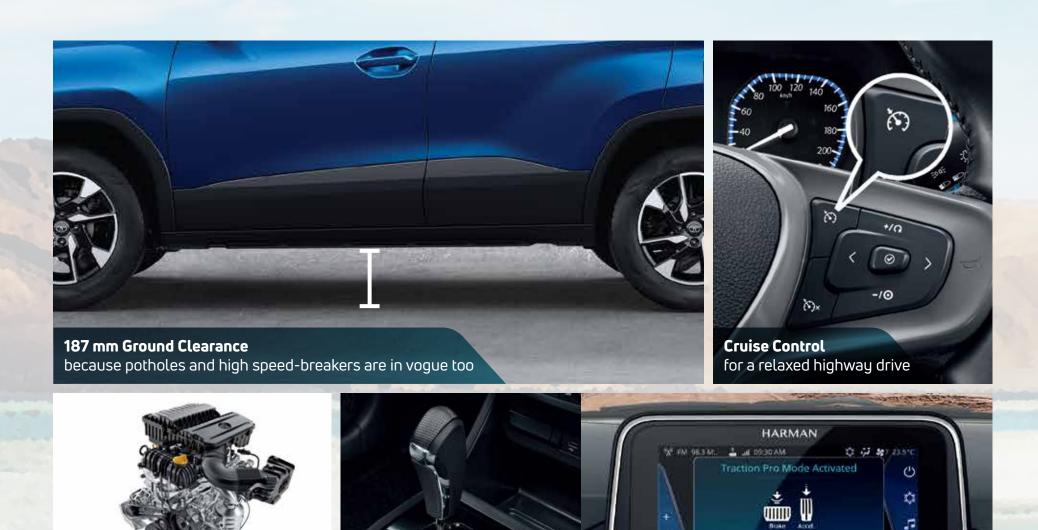

## VIBES WITH YOUR THIRST FOR PERFORMANCE

The Punch's performance will be the second reason for the world to be jealous. The first will be seeing you behind the wheel.

**1.2 l Revotron Engine With DynaPro Technology** will make you love the SUVness of the Punch

**5-speed AMT With Traction Pro Mode** is an industry-first feature that gives you control on difficult terrains

Please press the brake pedal with the left foot and accelerate slowly with the right foot Deactivate

.

More Of Performance

ISS - Idle Stop Start | Eco & City Drive Modes