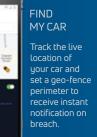

convenience by accessing and your car remotely through your smartphone.

of mind with notification

INTRUSION

ALERT

Connected Car Safety redefines car safety with tech innovations

TATA MOTORS Connecting Aspirations