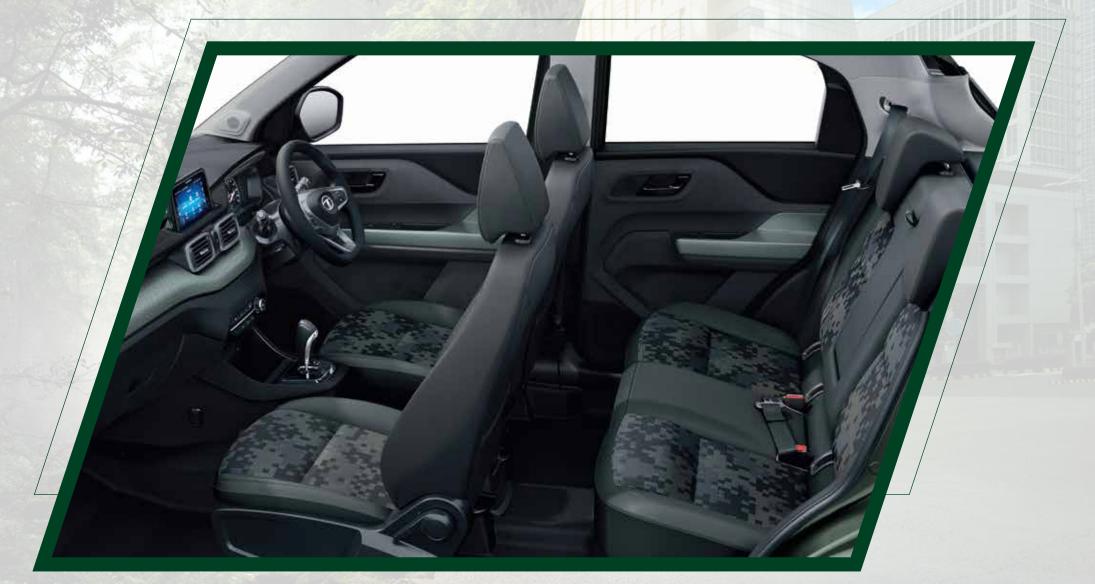

# PIJNCH CAMO

.

A

CAMO

Experience the no-limits vibe in premium fabric seats with a supreme knit and CAMO inserts

## FLAGSHIP FEATURES OF THE PUNCH CAMO 🤤

- Foliage Green dual tone exterior with contrast of Piano Black or Pristine White roof
- Stylish Gun metal Skid Plate\*

- CAMO mascot on the fender
- R16 Charcoal Alloys
- Tri-arrow themed dashboard with Military Green colour