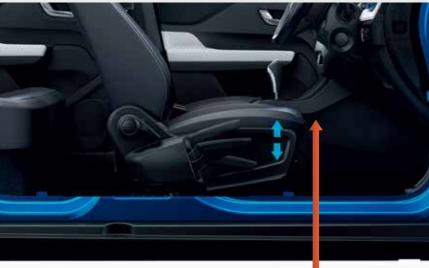

## VIBES WITH YOUR GANG

So comfortable that it vibes with all the 5 passengers inside. You, the navigator next to you and the three resident DJs at the back.

**High Seating With Height Adjustable Driver Seat** for a commanding driving position and better visibility