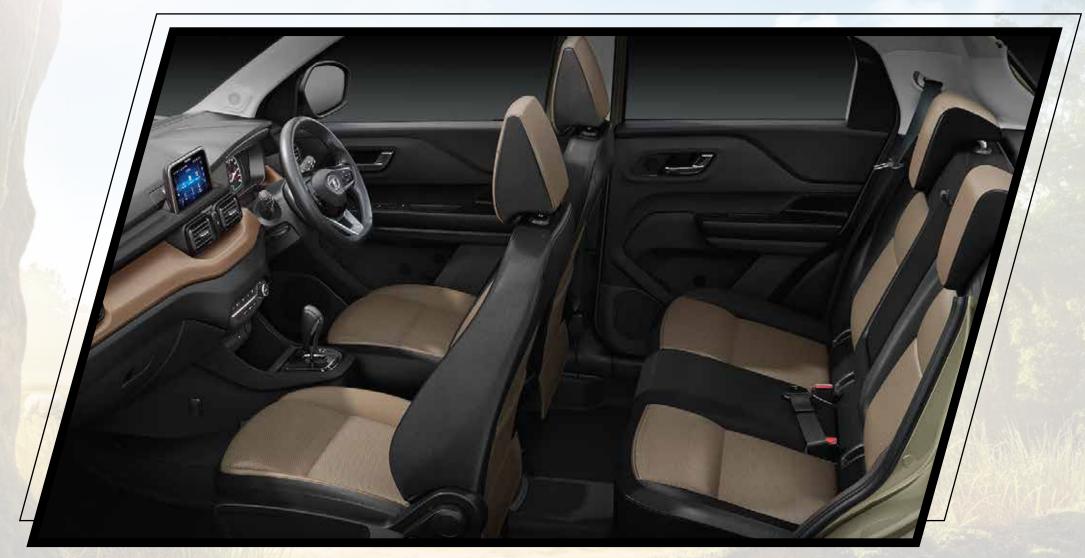

## **VIBES WITH YOUR SWAG**

The Punch has a premium-looking stylish dashboard that makes the inside look as cool as it does outside.

70

Premium Upholstery With Tri-arrow Design for a royal look

for a more premium touch

## VIBES WITH YOUR GANG

So comfortable that it vibes with all the 5 passengers inside. You, the navigator next to you and the three resident DJs at the back.

**High Seating With Height Adjustable Driver Seat** for a commanding driving position and better visibility

**Over 25 Utility Spaces** so that you can easily store all that you need

**Cooled Glove Box** for the cool ones who love to stay cool

More Of Convenience

Rear Parcel Tray | Tilt Steering | One-shot-down Driver Window | Follow-me-home Headlamps