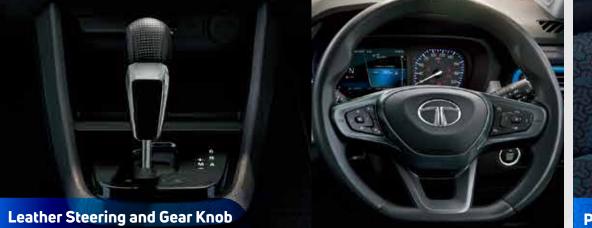

#### Features

All Features Of Accomplished +

- Projector Headlamps
- LED DRLs
- R16 Diamond Cut Alloys
- Roof Rails
- 17.78cm TFT Instrument Cluster
- Auto Headlamps
- Rain Sensing Wipers
- Auto Folding ORVMs
- Fully Automatic Temperature Control
- Cooled Glove Box
- Rear Wiper + Wash
- Rear Defogger
- Puddle Lamps
- Rear Seat Arm Rest
- Leather Steering & Gear Knob