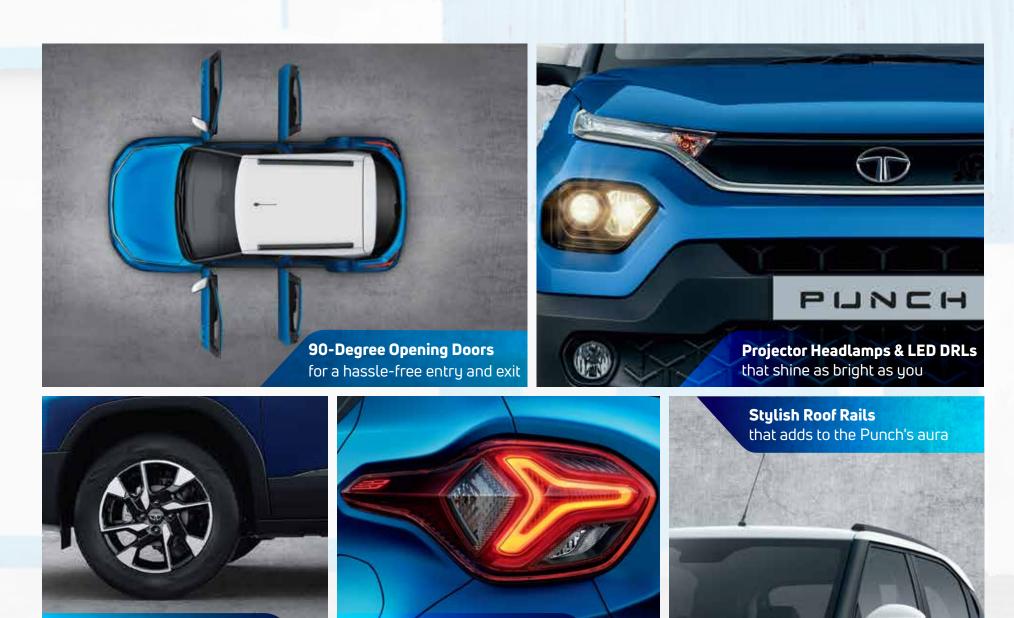

## **VIBES WITH YOUR STYLE**

The world will take notice of two showstoppers. You and the Punch.

**R16 Diamond Cut Alloy Wheels** that adds to the Punch's SUV stance

More Of Stylish Exteriors

**Bold LED Tail Lamps** that grabs as much attention as you

Signature Humanity Line | Cladding On Doors | Wheel Arches & Sill Cladding | Dual Tone Contrast Roof