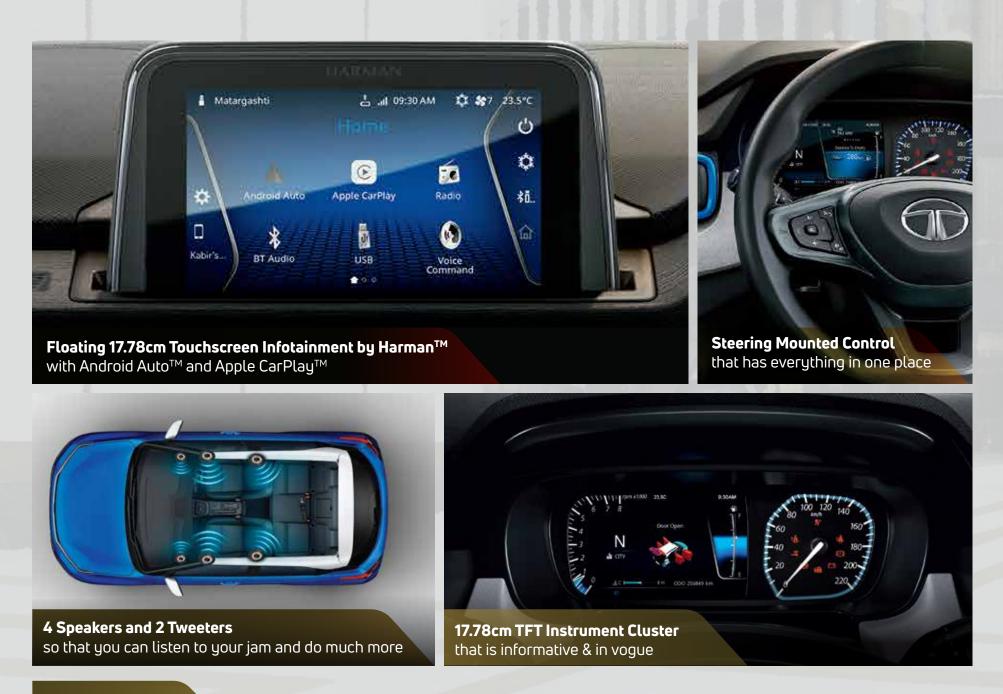

#### Features

All Features Of Adventure +

- Floating 17.78cm Touchscreen Infotainment By Harman<sup>™</sup> With Android Auto<sup>™</sup>/Apple CarPlay<sup>™</sup>
- 4 Speakers, 2 Tweeters
- Reverse Parking Camera
- LED Tail Lamps
- Front Fog Lamps
- R15 Hyper Style Wheels
- Push Button Start/Stop
- One-touch-down Door Window
- Cruise Control
- Driver Seat Height Adjustment
- Traction Pro (AMT Only)
- IAC + ISS Technology

#### Features

All Features Of Accomplished +

- Projector Headlamps
- LED DRLs
- R16 Diamond Cut Alloys
- Roof Rails
- 17.78cm TFT Instrument Cluster
- Auto Headlamps
- Rain Sensing Wipers
- Auto Folding ORVMs
- Fully Automatic Temperature Control
- Cooled Glove Box
- Rear Wiper + Wash
- Rear Defogger
- Puddle Lamps
- Rear Seat Arm Rest
- Leather Steering & Gear Knob