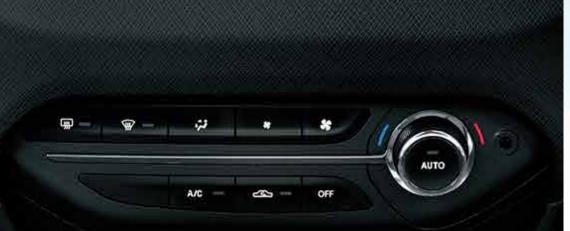

# VIBES WITH YOUR NEED FOR COMFORT

Sit back and relax. Cruise with your gang. Make room for more fun.

Automatic Climate Control adjusts the temperature automatically

More Of Comfort

Rear Wiper & Wash | Front Power Outlet | Fast USB Charger