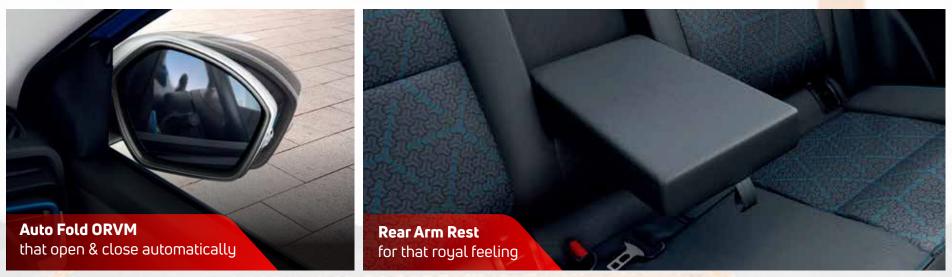

#### All Features Of Pure +

- Floating 8.89cm Infotainment
- 4 Speakers
- Steering Mounted Control
- USB Charging Port
- ORVM With Electrical Adjustment
- All Power Windows
- Follow-me-home Headlamps
- Anti Glare IRVM
- Central Remote Locking With Flip Key
- Full Wheel Covers
- Body Coloured ORVM, ODH

#### Features

All Features Of Accomplished +

- Projector Headlamps
- LED DRLs
- R16 Diamond Cut Alloys
- Roof Rails
- 17.78cm TFT Instrument Cluster
- Auto Headlamps
- Rain Sensing Wipers
- Auto Folding ORVMs
- Fully Automatic Temperature Control
- Cooled Glove Box
- Rear Wiper + Wash
- Rear Defogger
- Puddle Lamps
- Rear Seat Arm Rest
- Leather Steering & Gear Knob