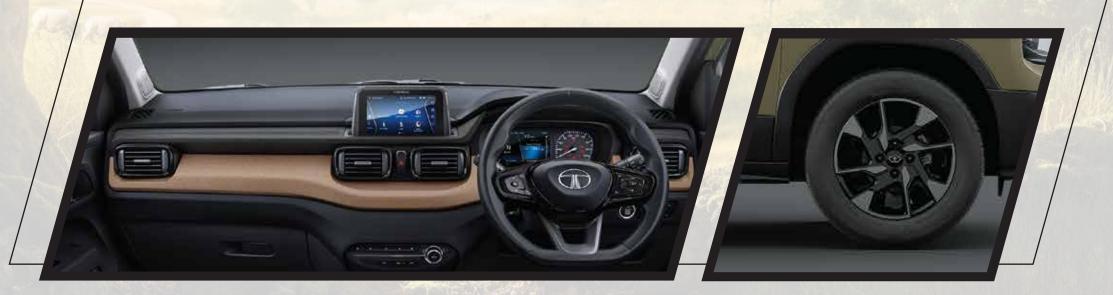

## STRIKING FEATURES OF THE PUNCH KAZIRANGA

Grassland Beige With Piano Black Roof

Satin Black Rhino Mascot On Fenders

**Rhino Mascot Embossed On Headrest** 

Tri-arrow Themed Dashboard With Untamed Earthy Beige Colour

Jet Black Diamond Cut Alloys

Interior Scuff Plate