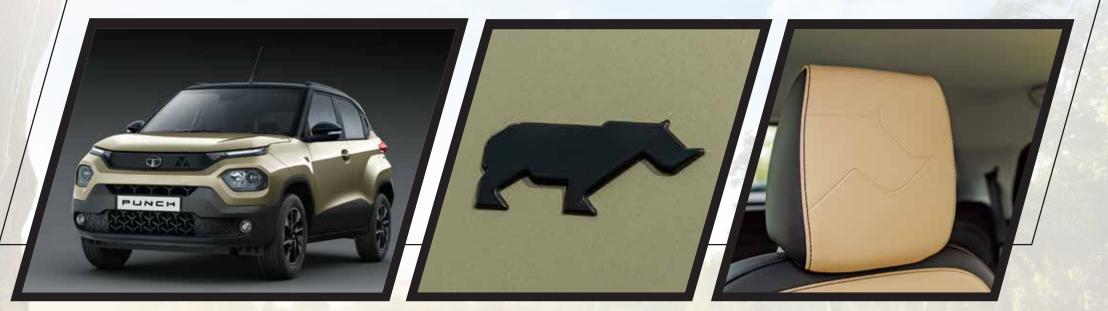

## STRIKING FEATURES OF THE PUNCH KAZIRANGA

Grassland Beige With Piano Black Roof

Satin Black Rhino Mascot On Fenders

**Rhino Mascot Embossed On Headrest** 

Tri-arrow Themed Dashboard With Untamed Earthy Beige Colour