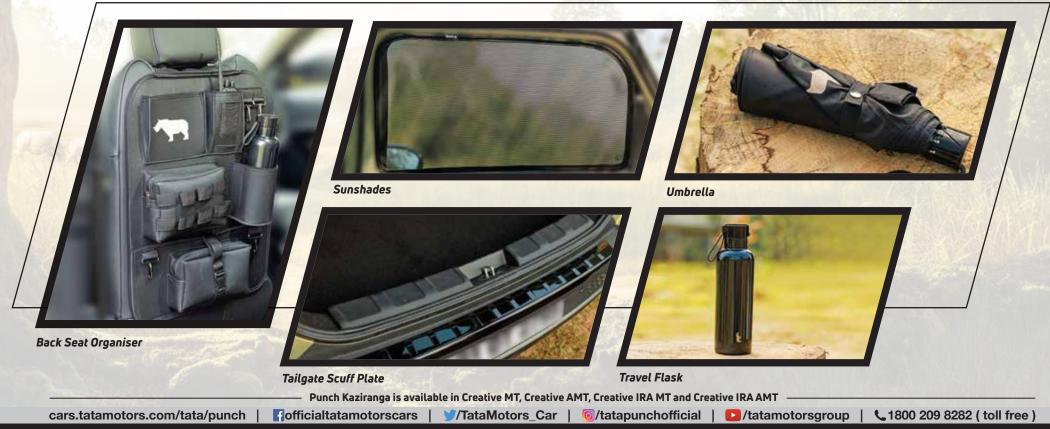

## ADD THE UNTAMED LOOK TO YOUR PUNCH WITH THESE STYLISH ACCESSORIES

3D Mats for Cabin and Trunk

Premium Document Folder

Key Covers & Rhino Shaped Multi-Tool

Terms and Conditions apply. \*Leatherette. Specifications & features subject to change without prior information. The product image may carry some accessories that are not part of standard equipment. Visit the nearest showroom for more information. All the technical specifications of the base trims are applicable for special editions like Kaziranga and are subject to change without any prior notification. Images and illustrations are indicative and for informative purposes only. Colours may not match the actual colours due to printing/digital limitations. Free first year iRA connect subscription. Renewal charges apply post 1 year or 4.2GB data consumption, whichever ends earlier. Address: Tata Motors Passenger Vehicles Limited, 4th Floor Ahura Centre, Mahakali Caves Road, MIDC, Andheri (East), Mumbai - 400093.