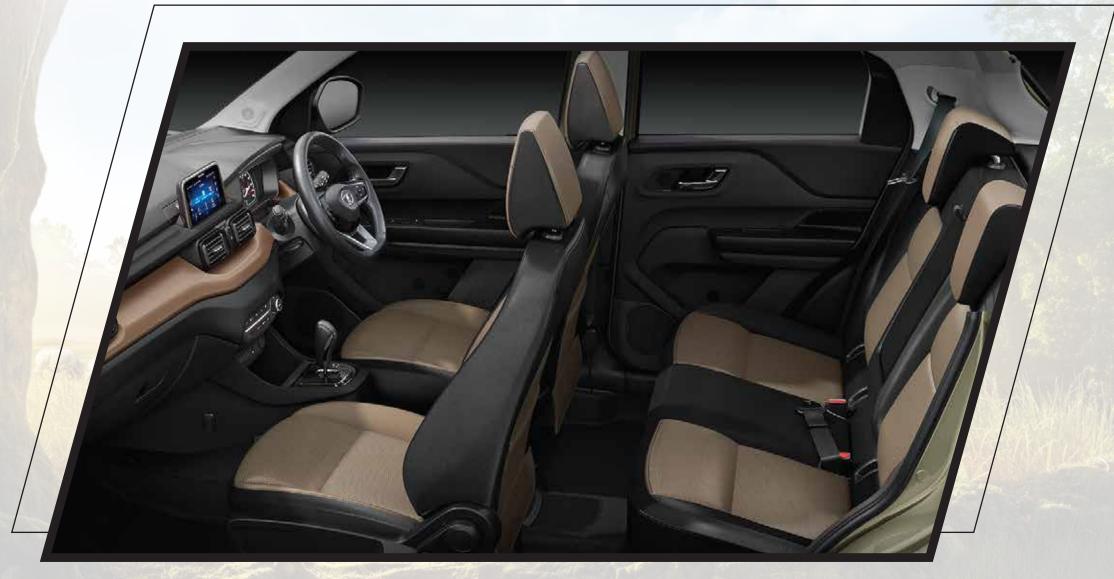

## THE UNTAMED KAZIRANGA EDITION

PUNCH

TATA

GLOBAL NCAP

**#SAFER**CARSFORINDIA

\*Tata Motors PV sold the highest number of SUVs from Oct'21 to Jan'22

Experience The Untamed Spirit Of Kaziranga With Premium Benecke Kaliko™ Leather\* Dual Tone Seats In Earthy Beige and Black Finish.

## STRIKING FEATURES OF THE PUNCH KAZIRANGA

Grassland Beige With Piano Black Roof

Satin Black Rhino Mascot On Fenders

**Rhino Mascot Embossed On Headrest** 

Tri-arrow Themed Dashboard With Untamed Earthy Beige Colour